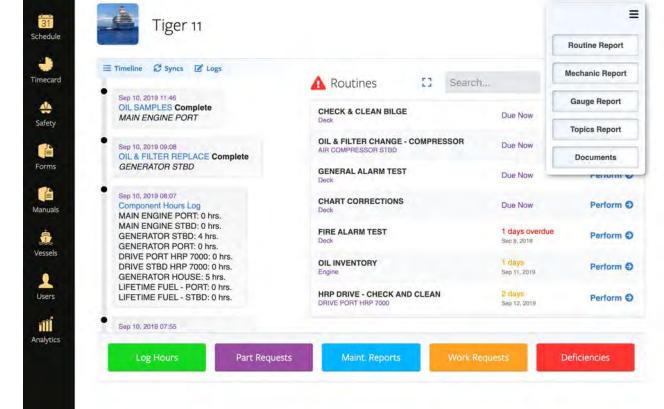

### Maintenance

- Easy to Use
- Works with low Cell Signal
- Popeye could use this software

SAVE CARD LAYOUT

## Drills & Training History

- Records kept by Individual
- Easy to Review
- Make Audits Simple
- Detailed history from one place

#### Documents

- Vessel & Personnel Documents
- All available on demand
- Use phone camera to enter
- Audits and Inspections much faster
- Easy Compliance