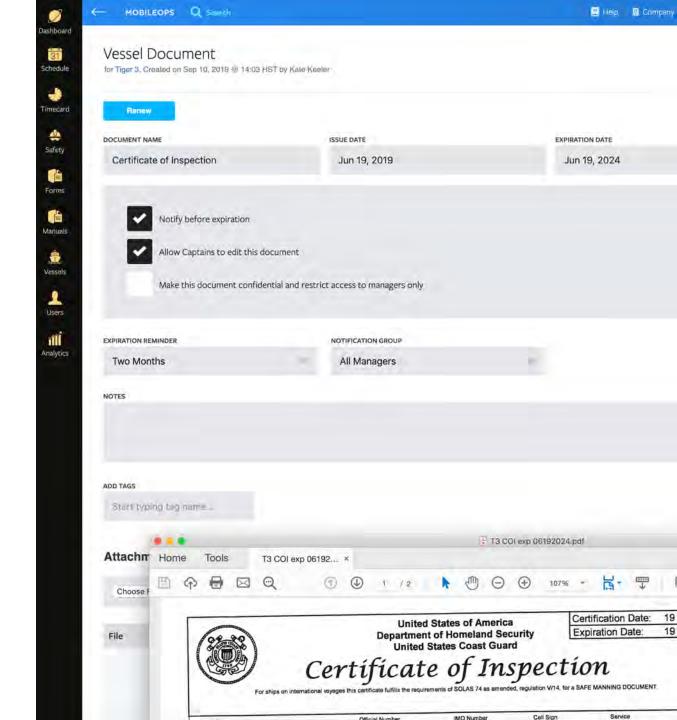

#### Documents

- Vessel & Personnel Documents
- All available on demand
- Use phone camera to enter
- Audits and Inspections much faster
- Easy Compliance