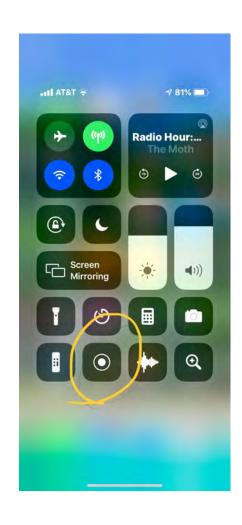

## Screen Record on Your iPhone

"You have embraced the new way forward and are on the cutting edge of technology",

Nick Leik ABS Sr. Surveyor Honolulu, Hawaii

"Your system makes compliance easier than I have seen",