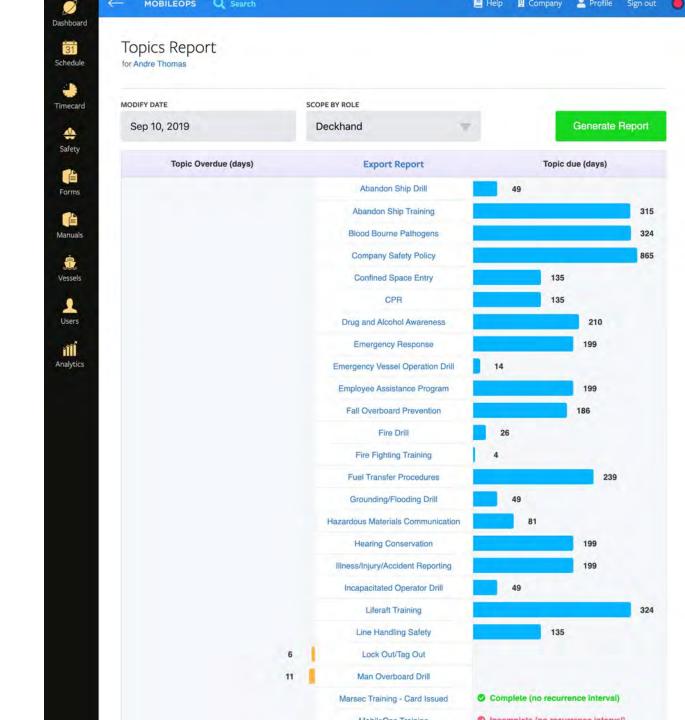

## Drills & Training History

- Records kept by Individual
- Easy to Review
- Make Audits Simple
- Detailed history from one place